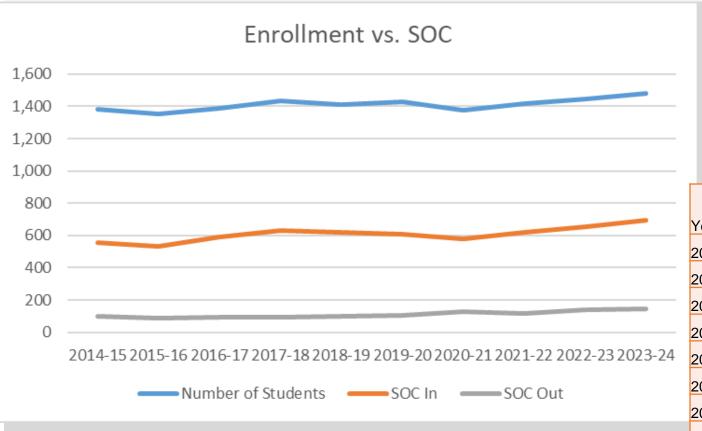

# What is SOC and Why not limit or stop participating in SOC?

We believe excluding families based on where they can find housing is a disservice to our students, school and community.

Open enrollment creates opportunities for students and our community. This is how:

| Year    | Total Students | SOC In | SOC Out | Gross SOC | Net SOC |
|---------|----------------|--------|---------|-----------|---------|
| 2014-15 | 1,385          | 554    | -100    | 40%       | 33%     |
| 2015-16 | 1,355          | 534    | -86     | 40%       | 33%     |
| 2016-17 | 1,388          | 590    | -91     | 43%       | 36%     |
| 2017-18 | 1,433          | 629    | -95     | 44%       | 37%     |
| 2018-19 | 1,409          | 617    | -97     | 44%       | 37%     |
| 2019-20 | 1,429          | 606    | -103    | 43%       | 35%     |
| 2020-21 | 1,376          | 578    | -129    | 42%       | 33%     |
| 2021-22 | 1,418          | 621    | -119    | 44%       | 35%     |
| 2022-23 | 1,445          | 656    | -137    | 45%       | 36%     |
| 2023-24 | 1,478          | 692    | -148    | 47%       | 37%     |