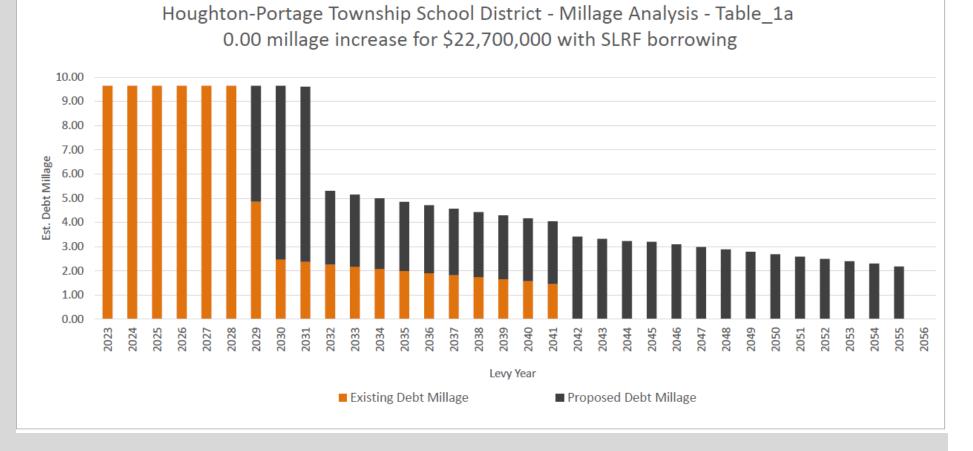

#### Potential Bonding Option

- Current Millage Rate- 9.64 Mills
- Projection from PFM Financial Advisors to Extend Current Rate 2 Years
- Would Need to be Approved by Voters
- Option Does
   <u>NOT</u> Increase
   Tax Rate

As we work with the community to come up with a plan to address space constraints, not increasing tax rates above the current level is a critical component.

If a plan is developed that requires a vote, we would tentatively apply to put it on the ballot in November of 2024.  Elevating the Educational Experience for ALL Students