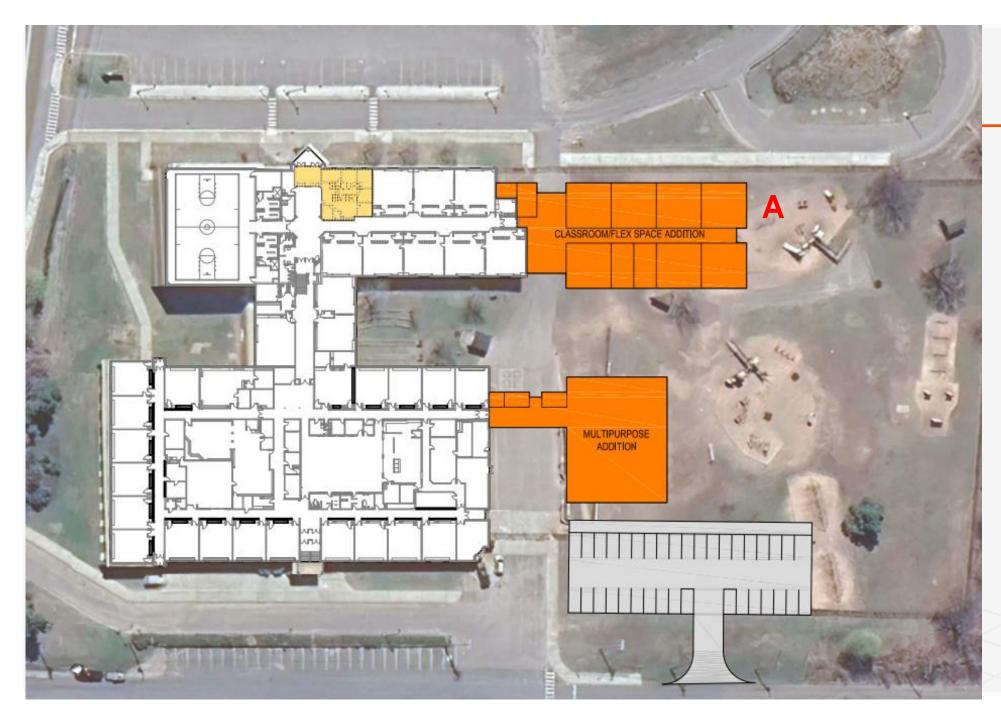

## **Elementary School**

| Houghton Portage Township Schools<br>Houghton Elementary School Scope Items<br>Project Cost Estimate 03.11.24 |                                 |  |        |        |     |      |     |              |                      |  |
|---------------------------------------------------------------------------------------------------------------|---------------------------------|--|--------|--------|-----|------|-----|--------------|----------------------|--|
|                                                                                                               |                                 |  |        |        |     |      |     |              |                      |  |
| ELEN                                                                                                          | ELEMENTARY SPACE SOLUTIONS      |  |        |        | QTY | UNIT | Cos | t/Unit       | Soft Cost Multiplier |  |
| Α                                                                                                             | A Classroom/Flex Space Addition |  |        | 14,600 | SF  | \$   | 300 | 25%          | \$5,475,000          |  |
| В                                                                                                             | B Early Learning Center         |  | 25,000 | SF     | \$  | 350  | 25% | \$10,937,500 |                      |  |
| С                                                                                                             | C 5th Grade Addition            |  | 6,400  | SF     | \$  | 300  | 25% | \$2,400,000  |                      |  |
|                                                                                                               |                                 |  |        |        |     |      |     |              |                      |  |

Options A, B and C are Shown on Maps on the Next Three Slides

We would select only one option to address space issues