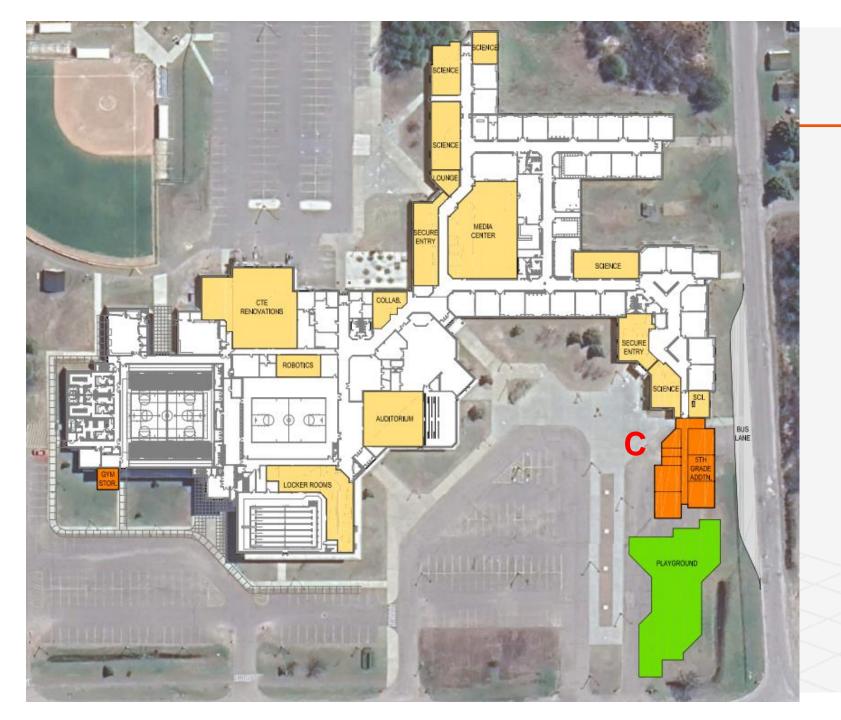

## **Elementary School**

| Houghton Portage Township Schools<br>Houghton Elementary School Scope Items<br>Project Cost Estimate 03.11.24 |                                 |  |        |        |     |      |     |              |                      |  |
|---------------------------------------------------------------------------------------------------------------|---------------------------------|--|--------|--------|-----|------|-----|--------------|----------------------|--|
|                                                                                                               |                                 |  |        |        |     |      |     |              |                      |  |
| ELEN                                                                                                          | ELEMENTARY SPACE SOLUTIONS      |  |        |        | QTY | UNIT | Cos | t/Unit       | Soft Cost Multiplier |  |
| Α                                                                                                             | A Classroom/Flex Space Addition |  |        | 14,600 | SF  | \$   | 300 | 25%          | \$5,475,000          |  |
| В                                                                                                             | B Early Learning Center         |  | 25,000 | SF     | \$  | 350  | 25% | \$10,937,500 |                      |  |
| С                                                                                                             | C 5th Grade Addition            |  | 6,400  | SF     | \$  | 300  | 25% | \$2,400,000  |                      |  |
|                                                                                                               |                                 |  |        |        |     |      |     |              |                      |  |

Options A, B and C are Shown on Maps on the Next Three Slides

We would select only one option to address space issues