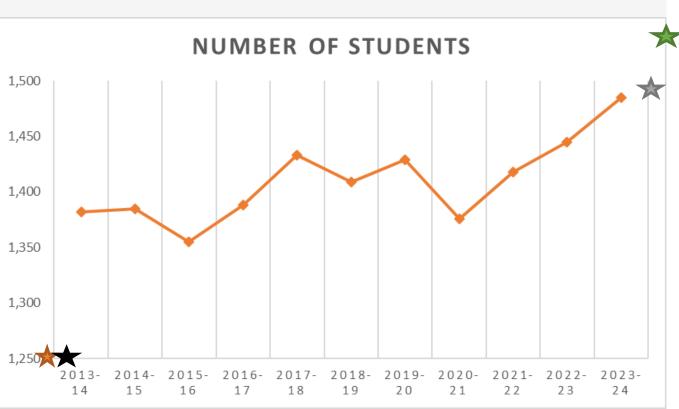

## The Challenges of Growth

 Enrollment 2013 – 1382 Students – Enrollment 2024 (2/19/24) – 1483 (+101 Students – 8% Increase)

 No Recent Expansion of Buildings to Match Enrollment Growth

Managing Growth While
 Maintaining and Elevating the
 Educational Experience for
 Students